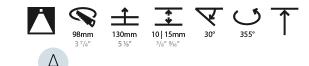

### GENERAL

| Series: Bioniq                                                                                                                                                                              |
|---------------------------------------------------------------------------------------------------------------------------------------------------------------------------------------------|
| Subseries: Bioniq Round Adjustable                                                                                                                                                          |
| Brand: Prolicht                                                                                                                                                                             |
| Division: Architectural                                                                                                                                                                     |
| Mounting Type: Recessed                                                                                                                                                                     |
| Mounting Location: Ceiling                                                                                                                                                                  |
| Subcategory: Downlight                                                                                                                                                                      |
| PHYSICAL                                                                                                                                                                                    |
| Shape: Round                                                                                                                                                                                |
| Diameter (mm): 107                                                                                                                                                                          |
| Diameter (in): 4 <sup>3</sup> / <sub>16</sub>                                                                                                                                               |
| Height (mm): 112                                                                                                                                                                            |
| Height (in): $4\frac{7}{16}$                                                                                                                                                                |
| Ceiling Thickness (mm): 10 / 12.5 / 15                                                                                                                                                      |
| Ceiling Thickness (in): 3/8 or 1/2 or 9/16                                                                                                                                                  |
| Min. Recessing Depth (mm): 130                                                                                                                                                              |
| Min. Recessing Depth (in): 5 $\frac{1}{8}$                                                                                                                                                  |
| Light Distribution: Adjustable / Downlight                                                                                                                                                  |
| Weight (kg): 0.47                                                                                                                                                                           |
| Weight (lbs): 1.04                                                                                                                                                                          |
| Fixture Finish: SSR / BKV / CWI / CRY / HAB / UFT / ITA / RUA / FTG / MYG /<br>LOD / PUS / FRO / FUP / KIA / POP / BLS / SPG / MEY / GOH / GUM / CHC /<br>COM / ABZ / JAG / OBR / MOS / ROR |
| Fixture Material: Aluminum Die Cast                                                                                                                                                         |
| Cut-out Measurements: 98mm / 3 7/8"                                                                                                                                                         |
| ELECTRICAL                                                                                                                                                                                  |
|                                                                                                                                                                                             |
| Lamp Type: LED (Zhaga Standard)                                                                                                                                                             |
| Input Wattage (W): 13.2 / 16.5                                                                                                                                                              |
| Total Output Wattage (W): 12 / 15                                                                                                                                                           |

### OPTICAL

Reflector°: 10 Adjustability: Rotational 355°; Tilt 30°

### GENERAL

| Series: Bioniq                                                                                                                                                                        |   |
|---------------------------------------------------------------------------------------------------------------------------------------------------------------------------------------|---|
| Subseries: Bioniq Round Pinhole                                                                                                                                                       |   |
| Brand: Prolicht                                                                                                                                                                       |   |
| Division: Architectural                                                                                                                                                               |   |
| Mounting Type: Recessed                                                                                                                                                               |   |
| Mounting Location: Ceiling                                                                                                                                                            |   |
| Subcategory: Downlight                                                                                                                                                                |   |
| PHYSICAL                                                                                                                                                                              |   |
| Shape: Round                                                                                                                                                                          |   |
| Diameter (mm): 107                                                                                                                                                                    |   |
| Diameter (in): $4\frac{3}{16}$                                                                                                                                                        |   |
| Height (mm): 112                                                                                                                                                                      |   |
| Height (in): $4\frac{7}{16}$                                                                                                                                                          |   |
| Ceiling Thickness (mm): 10 / 12.5 / 15                                                                                                                                                |   |
| Ceiling Thickness (in): 3/8 or 1/2 or 9/16                                                                                                                                            |   |
| Min. Recessing Depth (mm): 130                                                                                                                                                        |   |
| Min. Recessing Depth (in): $5\frac{1}{8}$                                                                                                                                             |   |
| Light Distribution: Adjustable / Downlight                                                                                                                                            |   |
| Weight (kg): 0.473                                                                                                                                                                    |   |
| Weight (lbs): 1.04                                                                                                                                                                    |   |
| Fixture Finish: SSR / BKV / CWI / CRY / HAB / UFT / ITA / RUA / FTG / MV<br>LOD / PUS / FRO / FUP / KIA / POP / BLS / SPG / MEY / GOH / GUM / CH<br>COM / ABZ / JAG / OBR / MOS / ROR |   |
| Fixture Material: Aluminum Die Cast                                                                                                                                                   |   |
| Cut-out Measurements: 98mm / 3 7/8"                                                                                                                                                   |   |
| ELECTRICAL                                                                                                                                                                            | _ |
|                                                                                                                                                                                       |   |

#### OPTICAL

Reflector°: 10

Adjustability: Rotational 355°; Tilt 30°