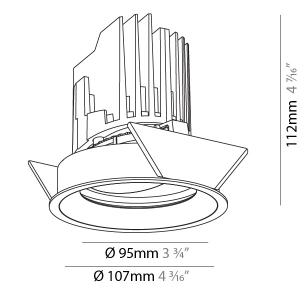

### GENERAL

| Series: Bioniq                                                                                                                                                                              |
|---------------------------------------------------------------------------------------------------------------------------------------------------------------------------------------------|
| Subseries: Bioniq Round Adjustable                                                                                                                                                          |
| Brand: Prolicht                                                                                                                                                                             |
| Division: Architectural                                                                                                                                                                     |
| Mounting Type: Recessed                                                                                                                                                                     |
| Mounting Location: Ceiling                                                                                                                                                                  |
| Subcategory: Downlight                                                                                                                                                                      |
| PHYSICAL                                                                                                                                                                                    |
| Shape: Round                                                                                                                                                                                |
| Diameter (mm): 107                                                                                                                                                                          |
| Diameter (in): 4 <sup>3</sup> / <sub>16</sub>                                                                                                                                               |
| Height (mm): 112                                                                                                                                                                            |
| Height (in): $4\frac{7}{16}$                                                                                                                                                                |
| Ceiling Thickness (mm): 10 / 12.5 / 15                                                                                                                                                      |
| Ceiling Thickness (in): 3/8 or 1/2 or 9/16                                                                                                                                                  |
| Min. Recessing Depth (mm): 130                                                                                                                                                              |
| Min. Recessing Depth (in): 5 $\frac{1}{8}$                                                                                                                                                  |
| Light Distribution: Adjustable / Downlight                                                                                                                                                  |
| Weight (kg): 0.47                                                                                                                                                                           |
| Weight (lbs): 1.04                                                                                                                                                                          |
| Fixture Finish: SSR / BKV / CWI / CRY / HAB / UFT / ITA / RUA / FTG / MYG /<br>LOD / PUS / FRO / FUP / KIA / POP / BLS / SPG / MEY / GOH / GUM / CHC /<br>COM / ABZ / JAG / OBR / MOS / ROR |
| Fixture Material: Aluminum Die Cast                                                                                                                                                         |
| Cut-out Measurements: 98mm / 3 7/8"                                                                                                                                                         |
| ELECTRICAL                                                                                                                                                                                  |
|                                                                                                                                                                                             |
| Lamp Type: LED (Zhaga Standard)                                                                                                                                                             |
| Input Wattage (W): 13.2 / 16.5                                                                                                                                                              |
| Total Output Wattage (W): 12 / 15                                                                                                                                                           |