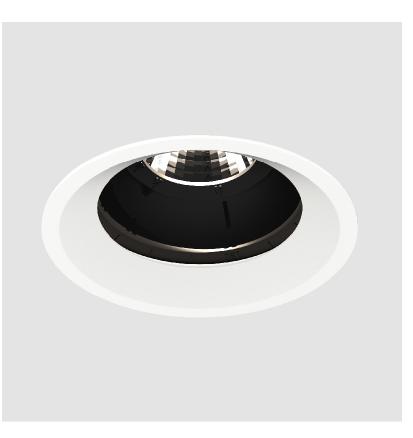

## **BIONIQ ROUND ADJUSTABLE RECESSED**

### GENERAL

| Series: Bioniq                                                                                                                                                                              |
|---------------------------------------------------------------------------------------------------------------------------------------------------------------------------------------------|
| Subseries: Bioniq Round Adjustable                                                                                                                                                          |
| Brand: Prolicht                                                                                                                                                                             |
| Division: Architectural                                                                                                                                                                     |
| Mounting Type: Recessed                                                                                                                                                                     |
| Mounting Location: Ceiling                                                                                                                                                                  |
| Subcategory: Downlight                                                                                                                                                                      |
| PHYSICAL                                                                                                                                                                                    |
| Shape: Round                                                                                                                                                                                |
| Diameter (mm): 107                                                                                                                                                                          |
| Diameter (in): 4 <sup>3</sup> / <sub>16</sub>                                                                                                                                               |
| Height (mm): 112                                                                                                                                                                            |
| Height (in): $4\frac{7}{16}$                                                                                                                                                                |
| Ceiling Thickness (mm): 10 / 12.5 / 15                                                                                                                                                      |
| Ceiling Thickness (in): 3/8 or 1/2 or 9/16                                                                                                                                                  |
| Min. Recessing Depth (mm): 130                                                                                                                                                              |
| Min. Recessing Depth (in): 5 $\frac{1}{8}$                                                                                                                                                  |
| Light Distribution: Adjustable / Downlight                                                                                                                                                  |
| Weight (kg): 0.47                                                                                                                                                                           |
| Weight (lbs): 1.04                                                                                                                                                                          |
| Fixture Finish: SSR / BKV / CWI / CRY / HAB / UFT / ITA / RUA / FTG / MYG /<br>LOD / PUS / FRO / FUP / KIA / POP / BLS / SPG / MEY / GOH / GUM / CHC /<br>COM / ABZ / JAG / OBR / MOS / ROR |
| Fixture Material: Aluminum Die Cast                                                                                                                                                         |
| Cut-out Measurements: 98mm / 3 7/8"                                                                                                                                                         |
| ELECTRICAL                                                                                                                                                                                  |
|                                                                                                                                                                                             |
| Lamp Type: LED (Zhaga Standard)                                                                                                                                                             |
| Input Wattage (W): 13.2 / 16.5                                                                                                                                                              |
| Total Output Wattage (W): 12 / 15                                                                                                                                                           |