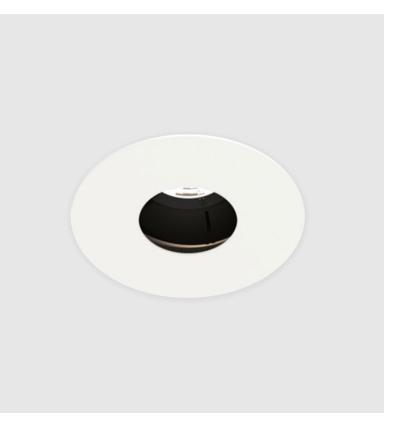

## **BIONIQ ROUND ADJUSTABLE RECESSED**

### GENERAL

| Series: Bioniq                                                                                                                                                                              |
|---------------------------------------------------------------------------------------------------------------------------------------------------------------------------------------------|
| Subseries: Bioniq Round Adjustable                                                                                                                                                          |
| Brand: Prolicht                                                                                                                                                                             |
| Division: Architectural                                                                                                                                                                     |
| Mounting Type: Recessed                                                                                                                                                                     |
| Mounting Location: Ceiling                                                                                                                                                                  |
| Subcategory: Downlight                                                                                                                                                                      |
| PHYSICAL                                                                                                                                                                                    |
| Shape: Round                                                                                                                                                                                |
| Diameter (mm): 107                                                                                                                                                                          |
| Diameter (in): 4 <sup>3</sup> / <sub>16</sub>                                                                                                                                               |
| Height (mm): 112                                                                                                                                                                            |
| Height (in): $4\frac{7}{16}$                                                                                                                                                                |
| Ceiling Thickness (mm): 10 / 12.5 / 15                                                                                                                                                      |
| Ceiling Thickness (in): 3/8 or 1/2 or 9/16                                                                                                                                                  |
| Min. Recessing Depth (mm): 130                                                                                                                                                              |
| Min. Recessing Depth (in): 5 $\frac{1}{8}$                                                                                                                                                  |
| Light Distribution: Adjustable / Downlight                                                                                                                                                  |
| Weight (kg): 0.47                                                                                                                                                                           |
| Weight (lbs): 1.04                                                                                                                                                                          |
| Fixture Finish: SSR / BKV / CWI / CRY / HAB / UFT / ITA / RUA / FTG / MYG /<br>LOD / PUS / FRO / FUP / KIA / POP / BLS / SPG / MEY / GOH / GUM / CHC /<br>COM / ABZ / JAG / OBR / MOS / ROR |
| Fixture Material: Aluminum Die Cast                                                                                                                                                         |
| Cut-out Measurements: 98mm / 3 7/8"                                                                                                                                                         |
| ELECTRICAL                                                                                                                                                                                  |
|                                                                                                                                                                                             |
| Lamp Type: LED (Zhaga Standard)                                                                                                                                                             |
| Input Wattage (W): 13.2 / 16.5                                                                                                                                                              |
| Total Output Wattage (W): 12 / 15                                                                                                                                                           |