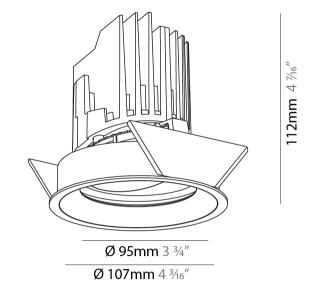

### GENERAL

| Series: Bioniq                                                                                                                                                                              |
|---------------------------------------------------------------------------------------------------------------------------------------------------------------------------------------------|
| Subseries: Bioniq Round Adjustable                                                                                                                                                          |
| Brand: Prolicht                                                                                                                                                                             |
| Division: Architectural                                                                                                                                                                     |
| Mounting Type: Recessed                                                                                                                                                                     |
| Mounting Location: Ceiling                                                                                                                                                                  |
| Subcategory: Downlight                                                                                                                                                                      |
| PHYSICAL                                                                                                                                                                                    |
| Shape: Round                                                                                                                                                                                |
| Diameter (mm): 107                                                                                                                                                                          |
| Diameter (in): 4 <sup>3</sup> / <sub>16</sub>                                                                                                                                               |
| Height (mm): 112                                                                                                                                                                            |
| Height (in): $4\frac{7}{16}$                                                                                                                                                                |
| Ceiling Thickness (mm): 10 / 12.5 / 15                                                                                                                                                      |
| Ceiling Thickness (in): 3/8 or 1/2 or 9/16                                                                                                                                                  |
| Min. Recessing Depth (mm): 130                                                                                                                                                              |
| Min. Recessing Depth (in): 5 $\frac{1}{8}$                                                                                                                                                  |
| Light Distribution: Adjustable / Downlight                                                                                                                                                  |
| Weight (kg): 0.47                                                                                                                                                                           |
| Weight (lbs): 1.04                                                                                                                                                                          |
| Fixture Finish: SSR / BKV / CWI / CRY / HAB / UFT / ITA / RUA / FTG / MYG /<br>LOD / PUS / FRO / FUP / KIA / POP / BLS / SPG / MEY / GOH / GUM / CHC /<br>COM / ABZ / JAG / OBR / MOS / ROR |
| Fixture Material: Aluminum Die Cast                                                                                                                                                         |
| Cut-out Measurements: 98mm / 3 7/8"                                                                                                                                                         |
| ELECTRICAL                                                                                                                                                                                  |
|                                                                                                                                                                                             |
| Lamp Type: LED (Zhaga Standard)                                                                                                                                                             |
| Input Wattage (W): 13.2 / 16.5                                                                                                                                                              |
| Total Output Wattage (W): 12 / 15                                                                                                                                                           |