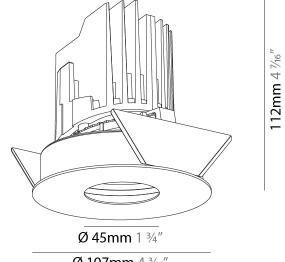

### GENERAL

| Series: Bioniq                                                                                                                                                                              |
|---------------------------------------------------------------------------------------------------------------------------------------------------------------------------------------------|
| Subseries: Bioniq Round Adjustable                                                                                                                                                          |
| Brand: Prolicht                                                                                                                                                                             |
| Division: Architectural                                                                                                                                                                     |
| Mounting Type: Recessed                                                                                                                                                                     |
| Mounting Location: Ceiling                                                                                                                                                                  |
| Subcategory: Downlight                                                                                                                                                                      |
| PHYSICAL                                                                                                                                                                                    |
| Shape: Round                                                                                                                                                                                |
| Diameter (mm): 107                                                                                                                                                                          |
| Diameter (in): 4 <sup>3</sup> / <sub>16</sub>                                                                                                                                               |
| Height (mm): 112                                                                                                                                                                            |
| Height (in): $4\frac{7}{16}$                                                                                                                                                                |
| Ceiling Thickness (mm): 10 / 12.5 / 15                                                                                                                                                      |
| Ceiling Thickness (in): 3/8 or 1/2 or 9/16                                                                                                                                                  |
| Min. Recessing Depth (mm): 130                                                                                                                                                              |
| Min. Recessing Depth (in): 5 $\frac{1}{8}$                                                                                                                                                  |
| Light Distribution: Adjustable / Downlight                                                                                                                                                  |
| Weight (kg): 0.47                                                                                                                                                                           |
| Weight (lbs): 1.04                                                                                                                                                                          |
| Fixture Finish: SSR / BKV / CWI / CRY / HAB / UFT / ITA / RUA / FTG / MYG /<br>LOD / PUS / FRO / FUP / KIA / POP / BLS / SPG / MEY / GOH / GUM / CHC /<br>COM / ABZ / JAG / OBR / MOS / ROR |
| Fixture Material: Aluminum Die Cast                                                                                                                                                         |
| Cut-out Measurements: 98mm / 3 7/8"                                                                                                                                                         |
| ELECTRICAL                                                                                                                                                                                  |
|                                                                                                                                                                                             |
| Lamp Type: LED (Zhaga Standard)                                                                                                                                                             |
| Input Wattage (W): 13.2 / 16.5                                                                                                                                                              |
| Total Output Wattage (W): 12 / 15                                                                                                                                                           |

### GENERAL

| Series: Bioniq                                                                                                                                                                        |   |
|---------------------------------------------------------------------------------------------------------------------------------------------------------------------------------------|---|
| Subseries: Bioniq Round Pinhole                                                                                                                                                       |   |
| Brand: Prolicht                                                                                                                                                                       |   |
| Division: Architectural                                                                                                                                                               |   |
| Mounting Type: Recessed                                                                                                                                                               |   |
| Mounting Location: Ceiling                                                                                                                                                            |   |
| Subcategory: Downlight                                                                                                                                                                |   |
| PHYSICAL                                                                                                                                                                              |   |
| Shape: Round                                                                                                                                                                          |   |
| Diameter (mm): 107                                                                                                                                                                    |   |
| Diameter (in): $4\frac{3}{16}$                                                                                                                                                        |   |
| Height (mm): 112                                                                                                                                                                      |   |
| Height (in): $4\frac{7}{16}$                                                                                                                                                          |   |
| Ceiling Thickness (mm): 10 / 12.5 / 15                                                                                                                                                |   |
| Ceiling Thickness (in): 3/8 or 1/2 or 9/16                                                                                                                                            |   |
| Min. Recessing Depth (mm): 130                                                                                                                                                        |   |
| Min. Recessing Depth (in): $5\frac{1}{8}$                                                                                                                                             |   |
| Light Distribution: Adjustable / Downlight                                                                                                                                            |   |
| Weight (kg): 0.473                                                                                                                                                                    |   |
| Weight (lbs): 1.04                                                                                                                                                                    |   |
| Fixture Finish: SSR / BKV / CWI / CRY / HAB / UFT / ITA / RUA / FTG / MV<br>LOD / PUS / FRO / FUP / KIA / POP / BLS / SPG / MEY / GOH / GUM / CH<br>COM / ABZ / JAG / OBR / MOS / ROR |   |
| Fixture Material: Aluminum Die Cast                                                                                                                                                   |   |
| Cut-out Measurements: 98mm / 3 7/8"                                                                                                                                                   |   |
| ELECTRICAL                                                                                                                                                                            | _ |
|                                                                                                                                                                                       |   |