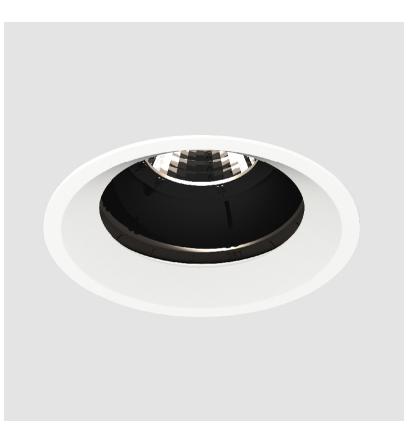

## **BIONIQ ROUND ADJUSTABLE RECESSED**

### GENERAL

| Series: Bioniq                                                                                                                                                                              |
|---------------------------------------------------------------------------------------------------------------------------------------------------------------------------------------------|
| Subseries: Bioniq Round Adjustable                                                                                                                                                          |
| Brand: Prolicht                                                                                                                                                                             |
| Division: Architectural                                                                                                                                                                     |
| Mounting Type: Recessed                                                                                                                                                                     |
| Mounting Location: Ceiling                                                                                                                                                                  |
| Subcategory: Downlight                                                                                                                                                                      |
| PHYSICAL                                                                                                                                                                                    |
| Shape: Round                                                                                                                                                                                |
| Diameter (mm): 107                                                                                                                                                                          |
| Diameter (in): 4 <sup>3</sup> / <sub>16</sub>                                                                                                                                               |
| Height (mm): 112                                                                                                                                                                            |
| Height (in): $4\frac{7}{16}$                                                                                                                                                                |
| Ceiling Thickness (mm): 10 / 12.5 / 15                                                                                                                                                      |
| Ceiling Thickness (in): 3/8 or 1/2 or 9/16                                                                                                                                                  |
| Min. Recessing Depth (mm): 130                                                                                                                                                              |
| Min. Recessing Depth (in): 5 $\frac{1}{8}$                                                                                                                                                  |
| Light Distribution: Adjustable / Downlight                                                                                                                                                  |
| Weight (kg): 0.47                                                                                                                                                                           |
| Weight (lbs): 1.04                                                                                                                                                                          |
| Fixture Finish: SSR / BKV / CWI / CRY / HAB / UFT / ITA / RUA / FTG / MYG /<br>LOD / PUS / FRO / FUP / KIA / POP / BLS / SPG / MEY / GOH / GUM / CHC /<br>COM / ABZ / JAG / OBR / MOS / ROR |
| Fixture Material: Aluminum Die Cast                                                                                                                                                         |
| Cut-out Measurements: 98mm / 3 7/8"                                                                                                                                                         |
| ELECTRICAL                                                                                                                                                                                  |
|                                                                                                                                                                                             |
| Lamp Type: LED (Zhaga Standard)                                                                                                                                                             |
| Input Wattage (W): 13.2 / 16.5                                                                                                                                                              |
| Total Output Wattage (W): 12 / 15                                                                                                                                                           |

### OPTICAL

Reflector°: 10 Adjustability: Rotational 355°; Tilt 30°