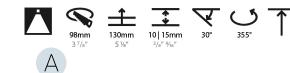

### GENERAL

| Series: Bioniq                                                                                                                                                                              |
|---------------------------------------------------------------------------------------------------------------------------------------------------------------------------------------------|
| Subseries: Bioniq Round Adjustable                                                                                                                                                          |
| Brand: Prolicht                                                                                                                                                                             |
| Division: Architectural                                                                                                                                                                     |
| Mounting Type: Recessed                                                                                                                                                                     |
| Mounting Location: Ceiling                                                                                                                                                                  |
| Subcategory: Downlight                                                                                                                                                                      |
| PHYSICAL                                                                                                                                                                                    |
| Shape: Round                                                                                                                                                                                |
| Diameter (mm): 107                                                                                                                                                                          |
| Diameter (in): 4 <sup>3</sup> / <sub>16</sub>                                                                                                                                               |
| Height (mm): 112                                                                                                                                                                            |
| Height (in): $4\frac{7}{16}$                                                                                                                                                                |
| Ceiling Thickness (mm): 10 / 12.5 / 15                                                                                                                                                      |
| Ceiling Thickness (in): 3/8 or 1/2 or 9/16                                                                                                                                                  |
| Min. Recessing Depth (mm): 130                                                                                                                                                              |
| Min. Recessing Depth (in): 5 $\frac{1}{8}$                                                                                                                                                  |
| Light Distribution: Adjustable / Downlight                                                                                                                                                  |
| Weight (kg): 0.47                                                                                                                                                                           |
| Weight (lbs): 1.04                                                                                                                                                                          |
| Fixture Finish: SSR / BKV / CWI / CRY / HAB / UFT / ITA / RUA / FTG / MYG /<br>LOD / PUS / FRO / FUP / KIA / POP / BLS / SPG / MEY / GOH / GUM / CHC /<br>COM / ABZ / JAG / OBR / MOS / ROR |
| Fixture Material: Aluminum Die Cast                                                                                                                                                         |
| Cut-out Measurements: 98mm / 3 7/8"                                                                                                                                                         |
| ELECTRICAL                                                                                                                                                                                  |
|                                                                                                                                                                                             |
| Lamp Type: LED (Zhaga Standard)                                                                                                                                                             |
| Input Wattage (W): 13.2 / 16.5                                                                                                                                                              |
| Total Output Wattage (W): 12 / 15                                                                                                                                                           |

### OPTICAL

Reflector°: 10 Adjustability: Rotational 355°; Tilt 30°