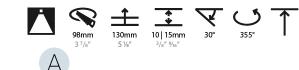

### GENERAL

| Series: Bioniq                                                                                                                                                                              |
|---------------------------------------------------------------------------------------------------------------------------------------------------------------------------------------------|
| Subseries: Bioniq Round Adjustable                                                                                                                                                          |
| Brand: Prolicht                                                                                                                                                                             |
| Division: Architectural                                                                                                                                                                     |
| Mounting Type: Recessed                                                                                                                                                                     |
| Mounting Location: Ceiling                                                                                                                                                                  |
| Subcategory: Downlight                                                                                                                                                                      |
| PHYSICAL                                                                                                                                                                                    |
| Shape: Round                                                                                                                                                                                |
| Diameter (mm): 107                                                                                                                                                                          |
| Diameter (in): 4 <sup>3</sup> / <sub>16</sub>                                                                                                                                               |
| Height (mm): 112                                                                                                                                                                            |
| Height (in): $4\frac{7}{16}$                                                                                                                                                                |
| Ceiling Thickness (mm): 10 / 12.5 / 15                                                                                                                                                      |
| Ceiling Thickness (in): 3/8 or 1/2 or 9/16                                                                                                                                                  |
| Min. Recessing Depth (mm): 130                                                                                                                                                              |
| Min. Recessing Depth (in): 5 $\frac{1}{8}$                                                                                                                                                  |
| Light Distribution: Adjustable / Downlight                                                                                                                                                  |
| Weight (kg): 0.47                                                                                                                                                                           |
| Weight (lbs): 1.04                                                                                                                                                                          |
| Fixture Finish: SSR / BKV / CWI / CRY / HAB / UFT / ITA / RUA / FTG / MYG /<br>LOD / PUS / FRO / FUP / KIA / POP / BLS / SPG / MEY / GOH / GUM / CHC /<br>COM / ABZ / JAG / OBR / MOS / ROR |
| Fixture Material: Aluminum Die Cast                                                                                                                                                         |
| Cut-out Measurements: 98mm / 3 7/8"                                                                                                                                                         |
| ELECTRICAL                                                                                                                                                                                  |
|                                                                                                                                                                                             |
| Lamp Type: LED (Zhaga Standard)                                                                                                                                                             |
| Input Wattage (W): 13.2 / 16.5                                                                                                                                                              |
| Total Output Wattage (W): 12 / 15                                                                                                                                                           |

### OPTICAL

Reflector°: 10 Adjustability: Rotational 355°; Tilt 30°